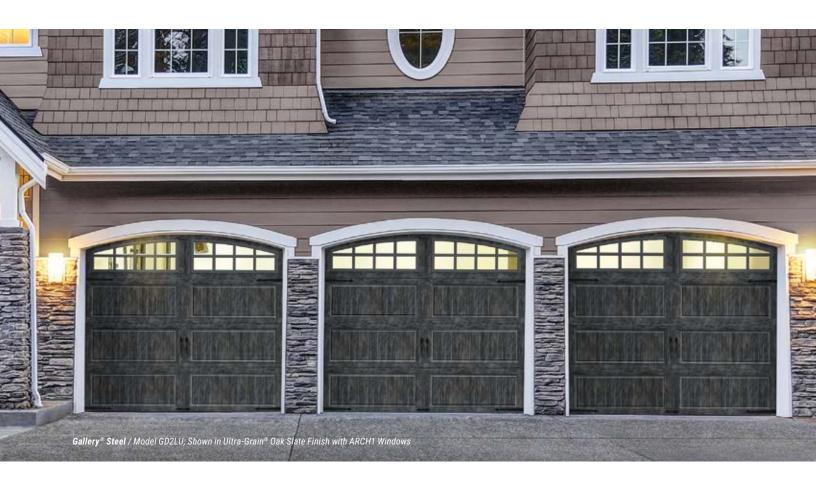

## THE BEAUTY OF STAINED WOOD WITHOUT THE UPKEEP

Clopay's Ultra-Grain® finish delivers the best of both worlds: the realistic look of natural wood with the low maintenance and energy efficiency benefits of insulated steel. But unlike real wood, it's UV-resistant and impervious to moisture, so it won't fade, rot, split, shrink or crack, saving you and the environment material, energy and resources necessary to maintain or replace door components.

# **FEATURES**

- The finished steel surface simulates a real stained door without the hassles of staining and the ongoing maintenance of wood.
- For Gallery<sup>®</sup> Steel, Bridgeport<sup>™</sup> Steel and Classic<sup>™</sup> Steel doors, the woodgrain pattern runs horizontal along the rails and vertical along the stiles and panels for an authentic, natural look, while on the Canyon Ridge® and Modern Steel™ doors, the woodgrain runs uni-directional for an authentic, architecturally accurate look.
- Available in Walnut, Dark, Cherry, Medium and Slate Finishes that complement entry doors, shutters and other exterior stained wood products.
- The exterior surface texture complements the woodgrain pattern being used. For Gallery® Steel 3-Layer, Bridgeport™ Steel 3-Layer and Classic™ Steel Premium doors, a stucco texture accentuates the bi-directional pattern.
- For Gallery® Steel 1 & 2-Layer, Bridgeport™ Steel 1 & 2-Layer, Canyon Ridge® and Modern Steel™ doors, a woodgrain surface texture helps to make the door appear more true to life.
- Modern Steel<sup>™</sup> Ultra-Grain<sup>®</sup> Plank finishes are offered on select Modern Steel™ 3-Layer flush doors. The horizontal planks bring a reclaimed wood look appearance.
- Available for select WindCode® applications.

### GALLERY® STEEL 3-LAYER AND BRIDGEPORT™ STEEL 3-LAYER **ULTRA-GRAIN® OAK FINISHES**

Oak Walnut

Oak Dark

Oak Medium