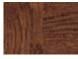

### GALLERY® STEEL 3-LAYER AND BRIDGEPORT™ STEEL 3-LAYER **ULTRA-GRAIN® OAK FINISHES**

Oak Walnut

Oak Dark

Oak Medium

### CLASSIC™ STEEL PREMIUM ULTRA-GRAIN® CLASSIC FINISHES\*

Classic Walnut Classic Cherry Classic Medium

\*Available on select models. Due to the printing process, colors may vary. Please see your Clopay Dealer for actual color sample.