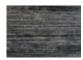

### GALLERY® STEEL 1 & 2-LAYER AND BRIDGEPORT™ STEEL 1 & 2-LAYER LILTRA-GRAIN® OAK FINISHES

Oak Walnut

Oak Slate

### CLASSIC™ STEEL PREMIUM ULTRA-GRAIN® CLASSIC FINISHES\*

Classic Walnut Classic Cherry Classic Medium

\*Available on select models. Due to the printing process, colors may vary. Please see your Clopay Dealer for actual color sample.